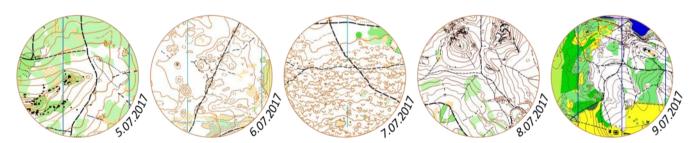

#### stage I - Rabsztyn

During first day we will recall Wawel Cup from 2010. Again, the competition center will be located on the Rabsztyn castle meadow. We offer exquisite atmosphere in cozy location, and in the forest the competition will be opened by middle distance run in rocky terrain with interesting wealth of subtle contour details.

#### stage II- Olkusz Drift

During Wawel Cup 36. second stage we will face quite a different terrain that the one from stage I.

The terrain from previous year's Grand Prix Małopolska will be expanded by western part of the forest. It will allow us to held the long distance in highly interesting terrain!

The outstanding element of second stage will be the old Olkusz drift. The forest will welcome you with wealth of subtle contour details, half-open terrains and for the dessert... a warm-up before stage III!

#### stage III - Olkusz Pits

The third stage will satisfy every orienteering runner. The terrain is absolutely extraordinary, scale 1:4000 and point in almost each pit. There is around 900 pits on the 0,7km2 of terrain - globally unique! The attached part of the map suffices to describe it. Let this terrain convince you to join Wawel Cup! Watch out cause even the best runners may go crazy here!

#### stage IV - Jaroszowiec

"As usual, Wawel Cup could not be held without Jura's rocky terrain. This year it will be exactly the same...." The part of last year's bulletin shows what is awaiting us in stage IV. Typical Jura terrain with quite a big number of stones, in addition: long courses with excellent run visibility. Something that Wawel Cup is already associated with!

#### stage V – Błędów Desert

And for the dessert we have prepared something that you won't forget Wawel Cup easily. The competition center will be located on top of the mountain which will allow us to follow the competition on the course! Very interesting terrain, the only desert in Poland, brand new Jacek Morawski's map and... the end in picturesque scenery. You can't miss it!