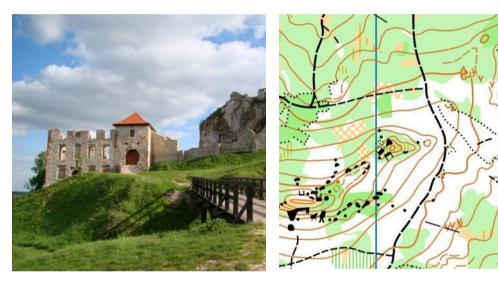

#### stage III - Olkusz Pits

The third stage will satisfy every orienteering runner. The terrain is absolutely extraordinary, scale 1:4000 and point in almost each pit. There is around 900 pits on the 0,7km2 of terrain - globally unique! The attached part of the map suffices to describe it. Let this terrain convince you to join Wawel Cup! Watch out cause even the best runners may go crazy here!