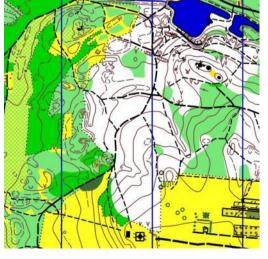

#### stage III - Olkusz Pits

The third stage will satisfy every orienteering runner. The terrain is absolutely extraordinary, scale 1:4000 and point in almost each pit. There is around 900 pits on the 0,7km2 of terrain - globally unique! The attached part of the map suffices to describe it. Let this terrain convince you to join Wawel Cup! Watch out cause even the best runners may go crazy here!