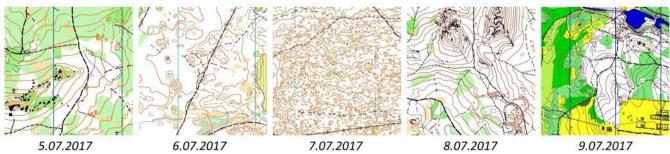

#### **COMPETITION SCHEDULE:**

| 03-04.07.2017 | Klucze   | – trainings                                                     |  |
|---------------|----------|-----------------------------------------------------------------|--|
| 05.07.2017    | I etap   | <ul> <li>Rabsztyn – middle distance</li> </ul>                  |  |
| 06.07.2017    | II etap  | <ul><li>Olkusz – long distance (shortened)</li></ul>            |  |
| 07.07.2017    | III etap | <ul> <li>Olkusz – middle distance – map scale 1:4000</li> </ul> |  |
| 08.07.2017    | IV etap  | <ul> <li>– Jaroszowiec – long distance</li> </ul>               |  |
| 09.07.2017    | V etap   | <ul> <li>Pustynia Błędowska – middle distance</li> </ul>        |  |

#### stage I - Rabsztyn

During first day we will recall Wawel Cup from 2010. Again, the competition center will be located on the Rabsztyn castle meadow. We offer exquisite atmosphere in cozy location, and in the forest the competition will be opened by middle distance run in rocky terrain with interesting wealth of subtle contour details.

#### stage II- Olkusz Drift

During Wawel Cup 36. second stage we will face quite a different terrain that the one from stage I.

The terrain from previous year's Grand Prix Małopolska will be expanded by western part of the forest. It will allow us to held the long distance in highly interesting terrain!

The outstanding element of second stage will be the old Olkusz drift. The forest will welcome you with wealth of subtle contour details, half-open terrains and for the dessert... a warm-up before stage III!

#### stage III - Olkusz Pits

The third stage will satisfy every orienteering runner. The terrain is absolutely extraordinary, scale 1:4000 and point in almost each pit. There is around 900 pits on the 0,7km2 of terrain - globally unique! The attached part of the map suffices to describe it. Let this terrain convince you to join Wawel Cup! Watch out cause even the best runners may go crazy here!

#### stage IV - Jaroszowiec

"As usual, Wawel Cup could not be held without Jura's rocky terrain. This year it will be exactly the same...." The part of last year's bulletin shows what is awaiting us in stage IV. Typical Jura terrain with quite a big number of stones, in addition: long courses with excellent run visibility. Something that Wawel Cup is already associated with!

#### stage V – Błędów Desert

And for the dessert we have prepared something that you won't forget Wawel Cup easily. The competition center will be located on top of the mountain which will allow us to follow the competition on the course! Very interesting terrain, the only desert in Poland, brand new Jacek Morawski's map and... the end in picturesque scenery. You can't miss it!