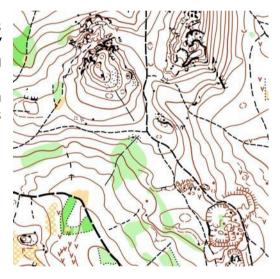

#### stage III - Olkusz Pits

The third stage will satisfy every orienteering runner. The terrain is absolutely extraordinary, scale 1:4000 and point in almost each pit. There is around 900 pits on the 0,7km2 of terrain - globally unique! The attached part of the map suffices to describe it. Let this terrain convince you to join Wawel Cup! Watch out cause even the best runners may go crazy here!