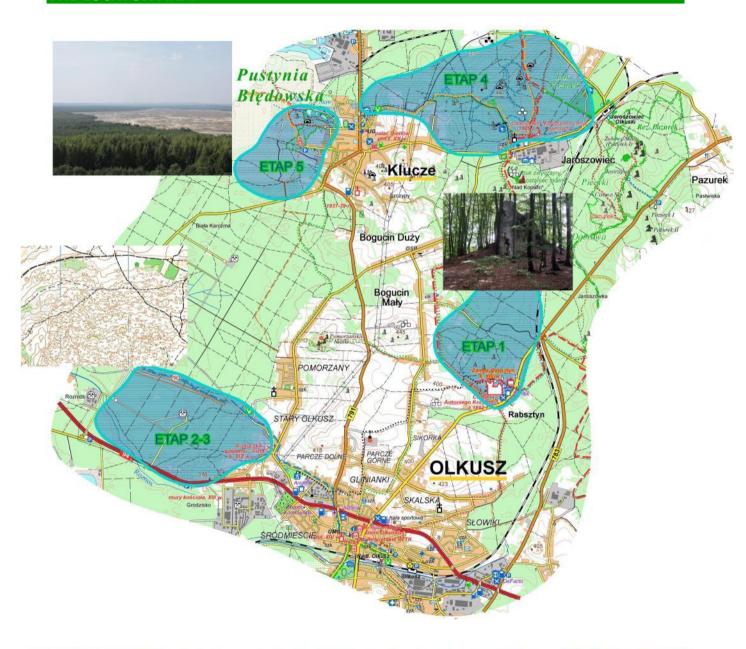

#### stage IV - Jaroszowiec

"As usual, Wawel Cup could not be held without Jura's rocky terrain. This year it will be exactly the same...." The part of last year's bulletin shows what is awaiting us in stage IV. Typical Jura terrain with quite a big number of stones, in addition: long courses with excellent run visibility. Something that Wawel Cup is already associated with!



#### stage V – Błędów Desert

And for the dessert we have prepared something that you won't forget Wawel Cup easily. The competition center will be located on top of the mountain which will allow us to follow the competition on the course! Very interesting terrain, the only desert in Poland, brand new Jacek Morawski's map and... the end in picturesque scenery. You can't miss it!









#### THE LOCATOR MAP:





# www.wawelcup.pl

#### **XXXVI International Orienteering Competition WAWEL CUP 36.**

#### **ORGANIZER:**

WKS "Wawel" ul. Podchorażych 3 30-084 Kraków

e-mail: wawel.bno@gmail.com



#### **CO-ORGANIZER:**

Urząd Marszałkowski Województwa Małopolskiego Basztowa Street 22 31-156 Kraków



URZAD MIASTA KRAKOWA Wszystkich Świętych Square 3-4 31-004 Kraków

Wojskowa Federacja Sportu 11 Listopada 17/19 Street s 1 lok. 106 03-446 Warszawa



#### **ORGANIZERS TEAM:**

WKS Wawel President: Piotr Ludwig **Event Director:** Michał Garbacik Assistant Event Director: Marek Skorupa Michał Motała Main Referee: Marek Skorupa Technical Director:

Finance Director: Anna Karnia-Biskupska Competition Office Manager: Bogusława Słońska

Włodzimierz Dyzio, Marcin Biederman Course Planners: Mapper: Włodz