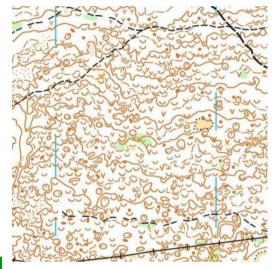

#### stage II- Olkusz Drift

During Wawel Cup 36. second stage we will face quite a different terrain that the one from stage I.

The terrain from previous year's Grand Prix Małopolska will be expanded by western part of the forest. It will allow us to held the long distance in highly interesting terrain!

The outstanding element of second stage will be the old Olkusz drift. The forest will welcome you with wealth of subtle contour details, half-open terrains and for the dessert... a warm-up before stage III!