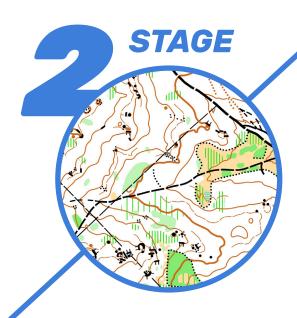

#### JURASSIC CHALLENGE

**7.07.2022 / SIEDLEC**MIDDLE DISTANCE

The second stage of the 41st Wawel Cup will offer you a typical Jurassic challenge! In the forest you will find: rich contour features, excellent runnability and of course, a large number of all rock forms (rocks, stones, rock pillars). Compared to the remaining stages, there is relatively large elevation. Enjoy!