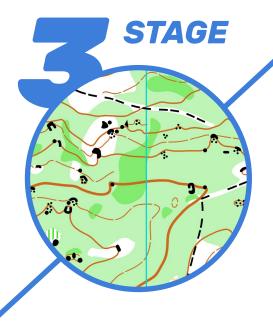

## **DEMANDING MIDDLE**

**8.07.2022 / SULISZOWICE**MIDDLE DISTANCE

The location of the third stage returns to the Wawel Cup schedule after several years of break. For this day, we will prepare a new map for you, which will include rich and diverse rock forms. The runnability and visibility are both strongly impeded by dense vegetation. The demanding Jurassic stage is ahead of you!