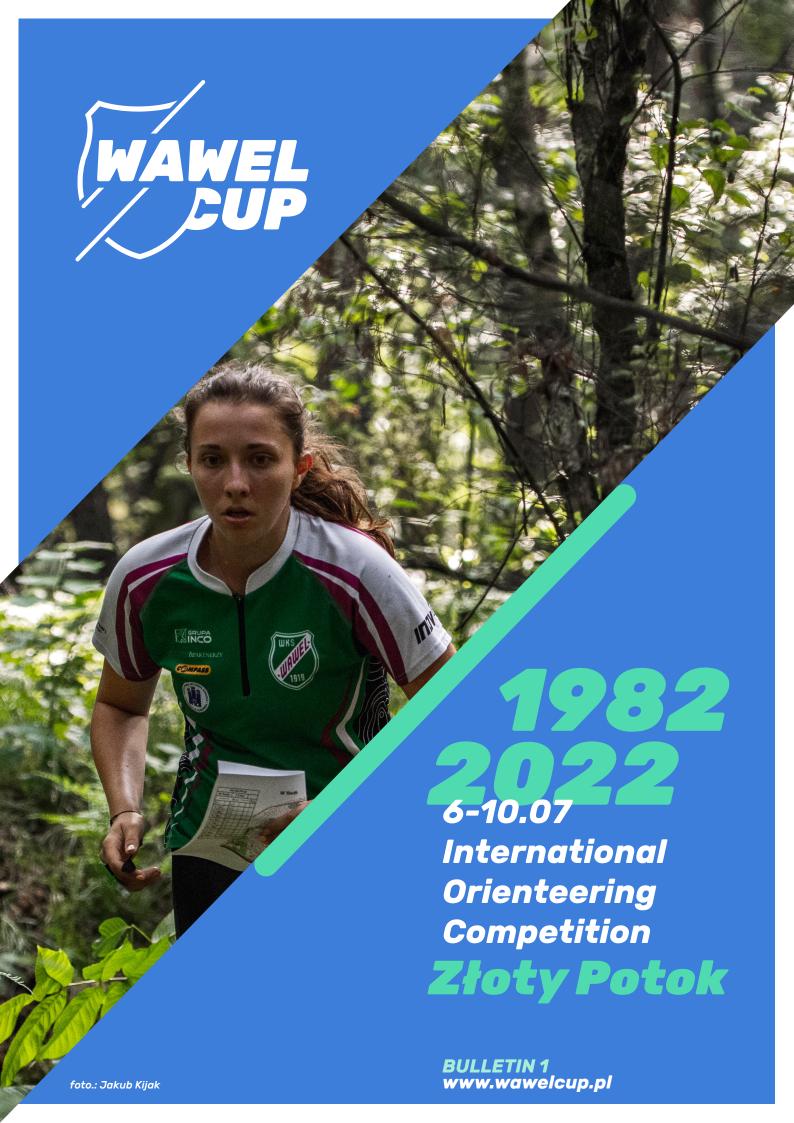

Wawel Cup 2022 is a journey to another Jurassic land. Area of Złoty Potok is characterized by a large number of different rock forms, excellent runnability and moderate elevations. We will start the competition with a demanding stage around the Olsztyn Castle and end on the field, where the finish of the World Cup was located. During our event, we plan to organize an additional run, during which you will be able to discover the secrets of the next Jurassic desert. As every year, Wawel Cup will therefore be a combination of interesting areas, attractive locations for tourists and, above all, a perfect holiday atmosphere. We hope that this year's event will provide you with an unforgettable experience!

#### EMOTIONS GUARANTEED

10.07.2022 / ZŁOTY POTOK LONG DISTANCE (shortened)

As every year, the last day of the competition means a huge dose of sports emotions. Finish of 41. Wawel Cup will be located in the clearing that hosted competitors taking part in the World Cup. The terrain has excellent runnability, moderate elevation and a relatively small number of rock forms. We expect the possibility of gaining the highest speed. Good luck!