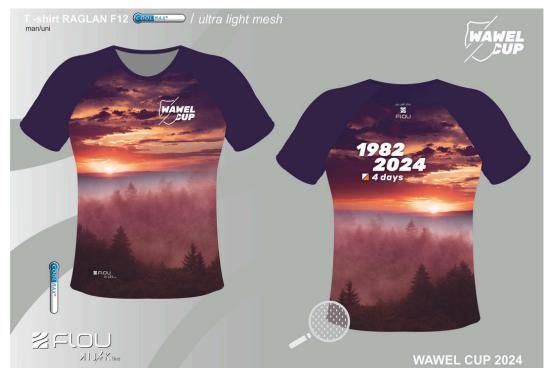

#### WAWEL CUP O-SHIRT

We are pleased to show you the design of the offcial 43. Wawel Cup t-shirt. We present for you a unique version that can be ordered only this year!

#### Internet order price:

O-shirt Raglan 12 (front - coolmax, back - mesh) 105 PLN V-neck F22 (front - mesh, back - mesh) 115 PLN

Collection of ordered T-shirts will be possible in Wawel Cup Shop.

It is possible to purchase T-shirts in the Competition Center (without a previous order). We do not guarantee availability of all sizes.

#### Price in Competition Center:

O-shirt Raglan 12 (front - coolmax, back - mesh) 125 PLN V-neck F22 (front - mesh, back - mesh) 135 PLN