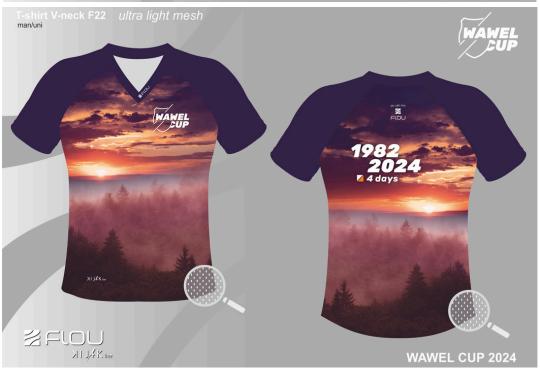

#### WAWEL CUP O-SHIRT

We are pleased to show you the design of the offcial 43. Wawel Cup t-shirt. We present for you a unique version that can be ordered only this year!

#### Internet order price:

O-shirt Raglan 12 (front - coolmax, back - mesh) 105 PLN V-neck F22 (front - mesh, back - mesh) 115 PLN

Collection of ordered T-shirts will be possible in Wawel Cup Shop.

It is possible to purchase T-shirts in the Competition Center (without a previous order). We do not guarantee availability of all sizes.

#### Price in Competition Center:

O-shirt Raglan 12 (front - coolmax, back - mesh) 125 PLN V-neck F22 (front - mesh, back - mesh) 135 PLN