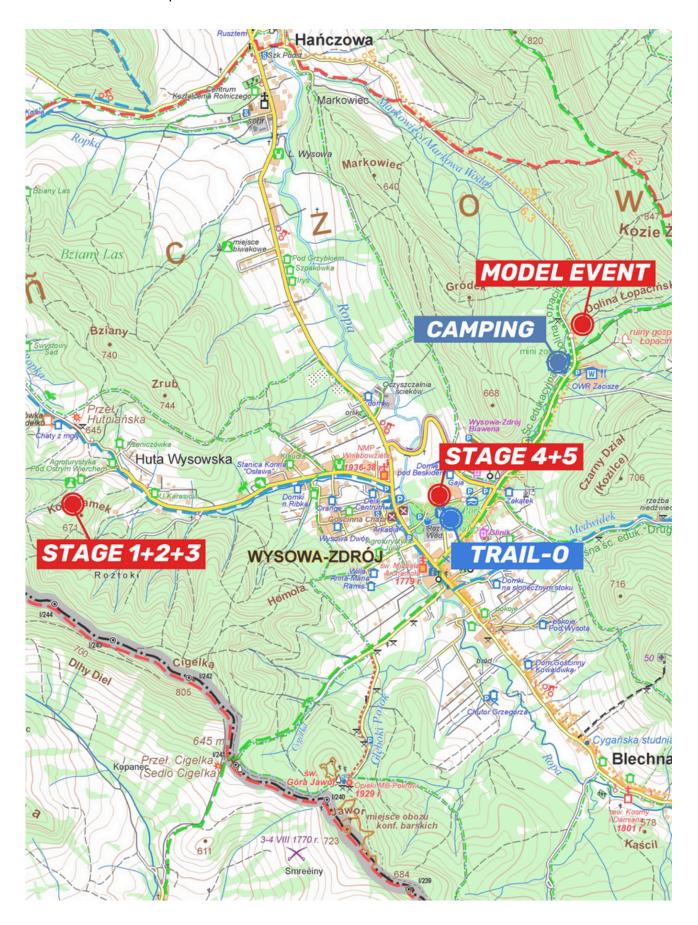

#### **LOCATION**

We present the traditional location map of this year's Wawel Cup. You will find there the location of all five stages, as well as the Trail Orienteering competition and the campsite.