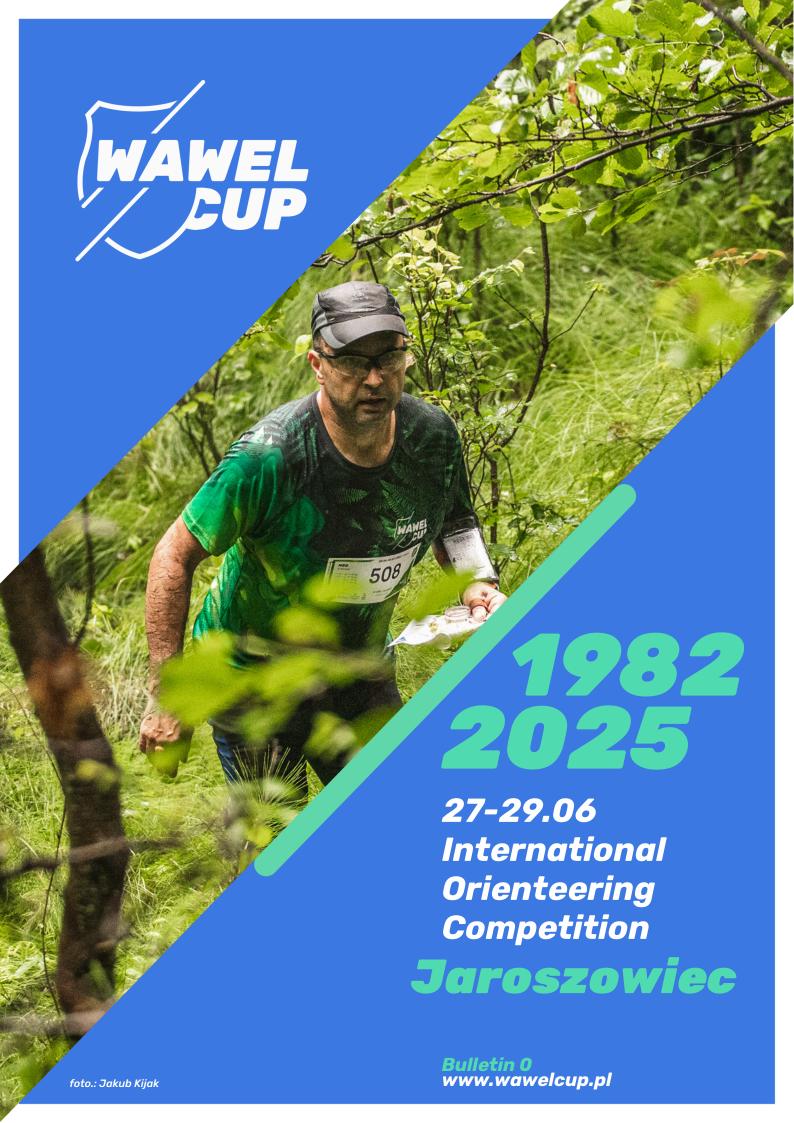

# We'll create a real orienteering's celebration!

We have a vision of an event respected in Poland and recommended by athletes from abroad. Event with tradition but also looking for modern solutions. Different types of terrain, professional maps, interesting courses and excellent atmosphere. We strive to make the Wawel Cup remain and become a "holiday competition with class". When organizing the event, we try to care for every detail. We want every runner to feel great during Wawel Cup.

In 2025 we return to the Jura region! This year's competition will take place in the Jaroszowiec region and the previously little-explored Wodąca Valley. The classic Jurassic terrain, with its rich relief and variable runnability, will provide you with excitement and will require fast and precise navigation.