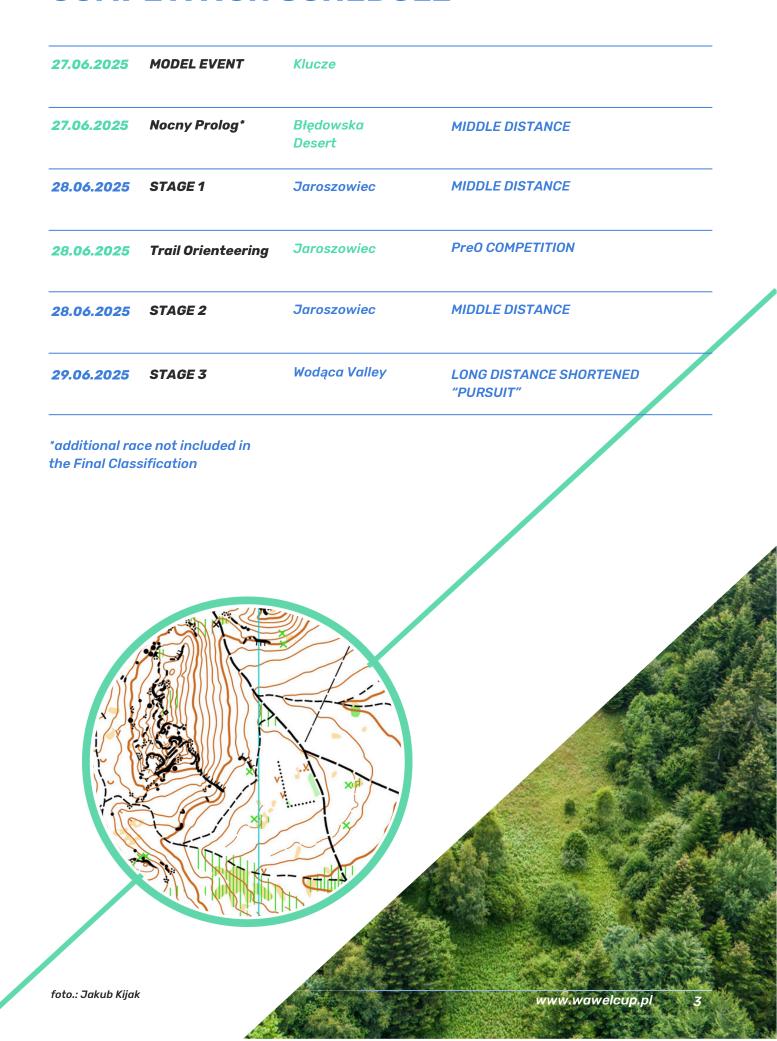

# **COMPETITION SCHEDULE**

# TYPE OF EVENT

Three-day individual competition included in the Central Competition Schedule. Additional night race held in a mass start. Two stages held in a time interval and the third one in the form of a handicap (for the W21E and M21E categories reverse handicap).